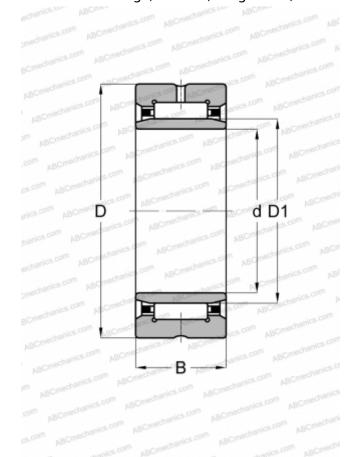

## **Technical specification**

| DIMENSIONS, MM               |             |
|------------------------------|-------------|
| d                            | 25,000      |
| D                            | 38,000      |
| D1                           | 29,000      |
| В                            | 30,000      |
| WEIGHT, KG                   | 0,120       |
| MANUFACTURER                 | SKF         |
| INTERCHANGE                  |             |
| ABC                          | NKI 25/30   |
| FAG                          | NKI 25/30   |
| INA                          | NKI 25/30   |
| IKO                          | TAFI 253830 |
| CALCULATION DATA             |             |
| Basic dynamic load rating, C | 31,900 kN   |
| Basic static load rating, Co | 60,000 kN   |
| Fatigue load limit, Pu       | 7,500 kN    |
| Reference speed              | 14000 r/min |
| Limiting speed               | 15000 r/min |