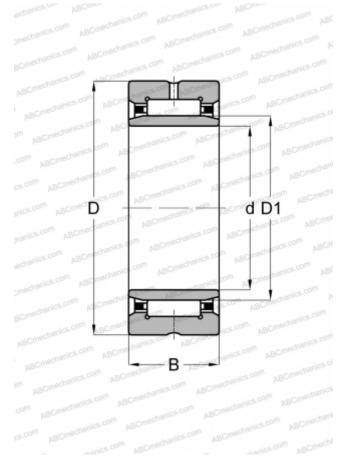

## **Technical specification**

| ым     | ENIC | IONS, | мм      |
|--------|------|-------|---------|
| וייווש | EIND | юкз,  | IVI IVI |

| •            |                         |  |  |
|--------------|-------------------------|--|--|
| d            | 25,000                  |  |  |
| D            | 47,000                  |  |  |
| В            | 22,000                  |  |  |
| WEIGHT, KG   | 0,181                   |  |  |
| MANUFACTURER | INA                     |  |  |
| INTERCHANGE  |                         |  |  |
| ABC          | <u>NKIS 25</u>          |  |  |
| FAG          | <u>NKJS 25A(NAK 25)</u> |  |  |
| SKF          | <u>NKIS 25</u>          |  |  |
| NADELLA      | NA 2025                 |  |  |
| TORRINGTON   | <u>NKJS 25</u>          |  |  |
| CONSOLIDATED | NAS 25                  |  |  |