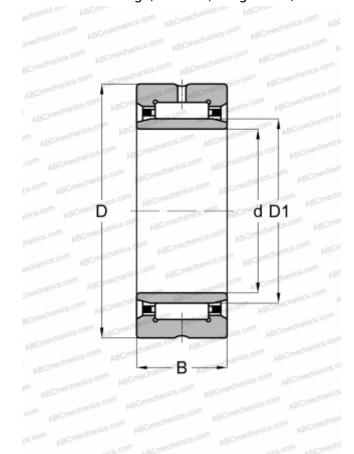

## **Technical specification**

| DIMENSIONS, MM               |                  |
|------------------------------|------------------|
| d                            | 25,000           |
| D                            | 47,000           |
| D1                           | 32,000           |
| В                            | 22,000           |
| WEIGHT, KG                   | 0,160            |
| MANUFACTURER                 | SKF              |
| INTERCHANGE                  |                  |
| ABC                          | NKIS 25          |
| FAG                          | NKJS 25A(NAK 25) |
| INA                          | NKIS 25_         |
| NADELLA                      | NA 2025          |
| TORRINGTON                   | NKJS 25          |
| CONSOLIDATED                 | NAS 25           |
| CALCULATION DATA             |                  |
| Basic dynamic load rating, C | 34,100 kN        |
| Basic static load rating, Co | 46,500 kN        |
| Fatigue load limit, Pu       | 5,700 kN         |
| Reference speed              | 12000 r/min      |
| Limiting speed               | 13000 r/min      |