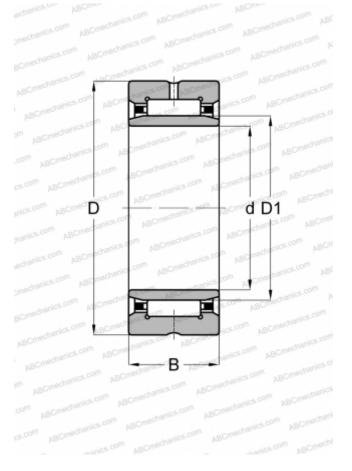

#### **DIMENSIONS, MM**

| d            | 25,000     |
|--------------|------------|
| D            | 42,000     |
| D1           | 30,000     |
| В            | 17,000     |
| WEIGHT, KG   | 0,093      |
| MANUFACTURER | <u>IKO</u> |
| INTERCHANGE  |            |
| ABC          | NA 4905    |