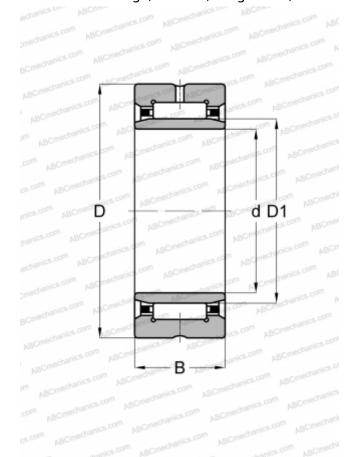

## **Technical specification**

| DIMENSIONS, MM               |             |
|------------------------------|-------------|
| d                            | 28,000      |
| D                            | 42,000      |
| D1                           | 32,000      |
| В                            | 30,000      |
| WEIGHT, KG                   | 0,140       |
| MANUFACTURER                 | SKF         |
| INTERCHANGE                  |             |
| ABC                          | NKI 28/30   |
| FAG                          | NKI 28/30   |
| INA                          | NKI 28/30   |
| IKO                          | TAFI 284230 |
| CALCULATION DATA             |             |
| Basic dynamic load rating, C | 34,100 kN   |
| Basic static load rating, Co | 65,500 kN   |
| Fatigue load limit, Pu       | 8,300 kN    |
| Reference speed              | 12000 r/min |
| Limiting speed               | 14000 r/min |
| REPLACES                     |             |