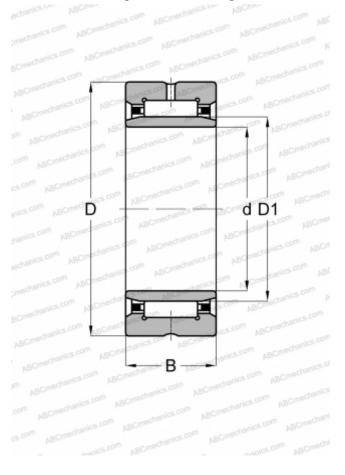

#### **DIMENSIONS, MM**

| DIFIENSIONS, FIFT            |                  |
|------------------------------|------------------|
| d                            | 30,000           |
| D                            | 45,000           |
| D1                           | 35,000           |
| В                            | 20,000           |
| WEIGHT, KG                   | 0,110            |
| MANUFACTURER                 | SKF              |
| INTERCHANGE                  |                  |
| ABC                          | <u>NKI 30/20</u> |
| FAG                          | <u>NKI 30/20</u> |
| INA                          | <u>NKI 30/20</u> |
| КО                           | TAFI 304520      |
| CALCULATION DATA             |                  |
| Basic dynamic load rating, C | 27,500 kN        |
| Basic static load rating, Co | 52,000 kN        |
| Fatigue load limit, Pu       | 6,550 kN         |
| Reference speed              | 11000 r/min      |
| Limiting speed               | 13000 r/min      |
|                              |                  |