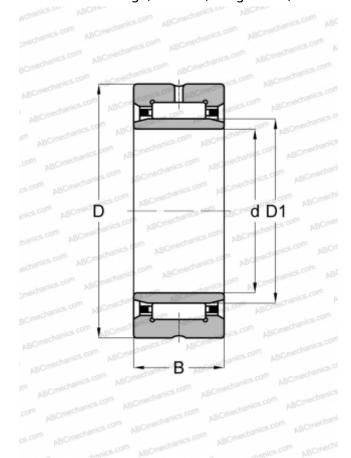

## **Technical specification**

| DIMENSIONS, MM               |             |
|------------------------------|-------------|
| d                            | 30,000      |
| D                            | 45,000      |
| D1                           | 35,000      |
| В                            | 30,000      |
| WEIGHT, KG                   | 0,170       |
| MANUFACTURER                 | SKF         |
| INTERCHANGE                  |             |
| ABC                          | NKI 30/30   |
| FAG                          | NKI 30/30   |
| INA                          | NKI 30/30   |
| IKO                          | TAFI 304530 |
| CALCULATION DATA             |             |
| Basic dynamic load rating, C | 40,200 kN   |
| Basic static load rating, Co | 85,000 kN   |
| Fatigue load limit, Pu       | 10,600 kN   |
| Reference speed              | 11000 r/min |
| Limiting speed               | 13000 r/min |
| REPLACES                     |             |