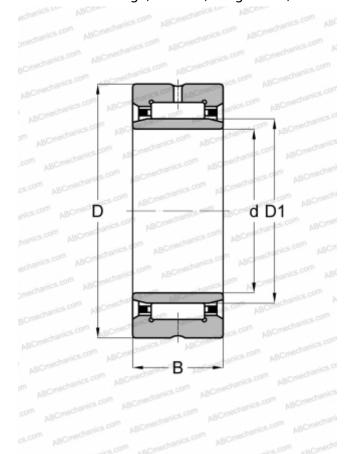

## **NA 4906 IKO**

Needle roller bearings

TYPE: Roller bearings, Needle, Single row, With machined rings with flanges, with an inner ring, Metric

## **Technical specification**

| DIMENSIONS, MM |         |  |  |  |
|----------------|---------|--|--|--|
| d              | 30,000  |  |  |  |
| D              | 47,000  |  |  |  |
| D1             | 35,000  |  |  |  |
| В              | 17,000  |  |  |  |
| WEIGHT, KG     | 0,106   |  |  |  |
| MANUFACTURER   | IKO     |  |  |  |
| INTERCHANGE    |         |  |  |  |
| ABC            | NA 4906 |  |  |  |
|                |         |  |  |  |