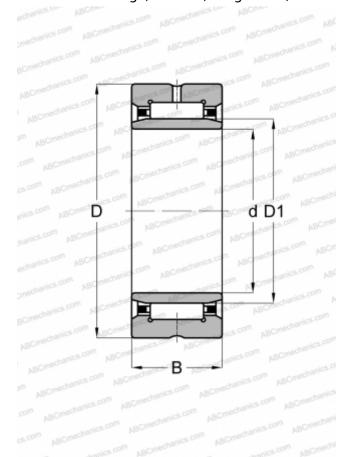

## **Technical specification**

| DIMENSIONS, MM               |             |
|------------------------------|-------------|
| d                            | 32,000      |
| D                            | 47,000      |
| D1                           | 37,000      |
| В                            | 20,000      |
| WEIGHT, KG                   | 0,110       |
| MANUFACTURER                 | SKF         |
| INTERCHANGE                  |             |
| ABC                          | NKI 32/20   |
| FAG                          | NKI 32/20   |
| INA                          | NKI 32/20   |
| IKO                          | TAFI 324720 |
| CALCULATION DATA             |             |
| Basic dynamic load rating, C | 25,100 kN   |
| Basic static load rating, Co | 46,500 kN   |
| Fatique load limit. Pu       | 5,850 kN    |