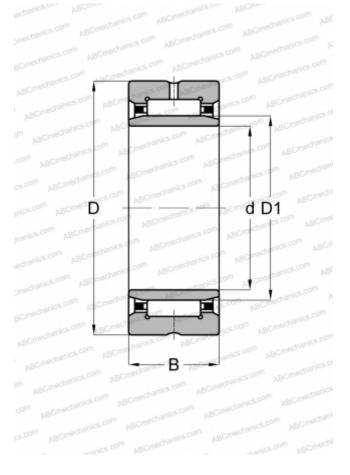

#### **DIMENSIONS, MM**

| DIMENSIONS, MM               |                  |
|------------------------------|------------------|
| d                            | 32,000           |
| D                            | 47,000           |
| D1                           | 37,000           |
| В                            | 30,000           |
| WEIGHT, KG                   | 0,170            |
| MANUFACTURER                 | SKF              |
| INTERCHANGE                  |                  |
| ABC                          | <u>NKI 32/30</u> |
| FAG                          | <u>NKI 32/30</u> |
| INA                          | <u>NKI 32/30</u> |
| ΙΚΟ                          | TAFI 324730      |
| CALCULATION DATA             |                  |
| Basic dynamic load rating, C | 36,900 kN        |
| Basic static load rating, Co | 76,500 kN        |
| Fatigue load limit, Pu       | 9,500 kN         |
| Reference speed              | 11000 r/min      |
| Limiting speed               | 12000 r/min      |