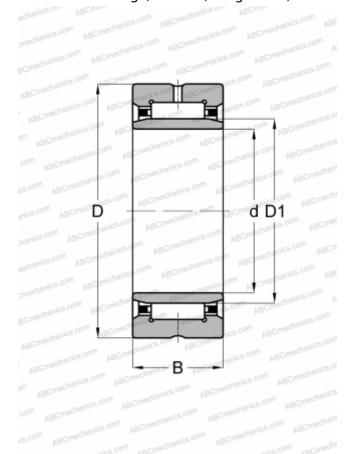

## **Technical specification**

|             | <b>DIMENSIONS, MM</b> |         |  |  |
|-------------|-----------------------|---------|--|--|
|             | d                     | 80,000  |  |  |
|             | D                     | 110,000 |  |  |
|             | D1                    | 90,000  |  |  |
|             | В                     | 30,000  |  |  |
|             | WEIGHT, KG            | 0,855   |  |  |
|             | MANUFACTURER          | IKO     |  |  |
| INTERCHANGE |                       |         |  |  |
|             | ABC                   | NA 4916 |  |  |