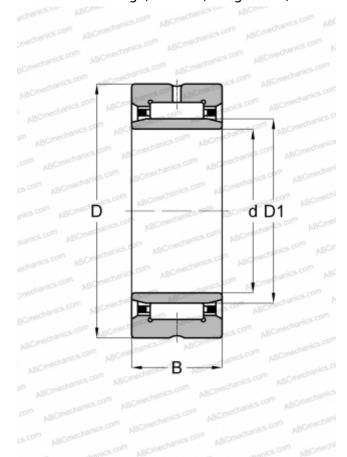

## **Technical specification**

|  | <b>DIMENSIONS, MM</b> |                             |
|--|-----------------------|-----------------------------|
|  | d                     | 100,000                     |
|  | D                     | 130,000                     |
|  | D1                    | 110,000                     |
|  | В                     | 30,000                      |
|  | WEIGHT 1/6            | 0.000                       |
|  | WEIGHT, KG            | 0,990                       |
|  | MANUFACTURER          | SKF                         |
|  |                       |                             |
|  | INTERCHANGE           |                             |
|  | ABC                   | NKI 100/30                  |
|  | FAG                   | NKJ 100/30 A                |
|  |                       |                             |
|  | INA                   | NKI 100/30                  |
|  | INA<br>IKO            | NKI 100/30<br>TAFI 10013030 |