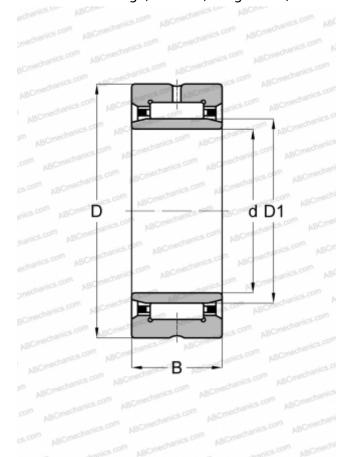

## **Technical specification**

| DIMENCIONS MM  |               |
|----------------|---------------|
| DIMENSIONS, MM |               |
| d              | 100,000       |
| D              | 130,000       |
| D1             | 110,000       |
| В              | 40,000        |
| WEIGHT, KG     | 1,350         |
| MANUFACTURER   | SKF           |
| INTERCHANGE    |               |
| ABC            | NKI 100/40    |
| FAG            | NKJ 100/40 A  |
| INA            | NKI 100/40    |
| IKO            | TAFI 10013040 |