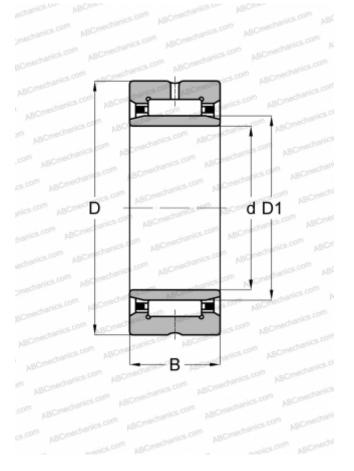

#### **DIMENSIONS, MM**

| •            |                |
|--------------|----------------|
| d            | 100,000        |
| D            | 140,000        |
| D1           | 115,000        |
| В            | 40,000         |
| WEIGHT, KG   | 1,960          |
| MANUFACTURER | <u>IKO</u>     |
| INTERCHANGE  |                |
| ABC          | <u>NA 4920</u> |
| FAG          | <u>NA 4920</u> |
| INA          | <u>NA 4920</u> |
| SKF          | <u>NA 4920</u> |
| TORRINGTON   | <u>NA 4920</u> |
|              |                |