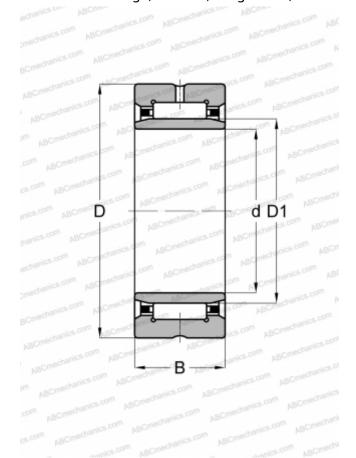

## **Technical specification**

Limiting speed

| DIMENSIONS, MM               |            |
|------------------------------|------------|
| d                            | 110,000    |
| D                            | 140,000    |
| D1                           | 120,000    |
| В                            | 30,000     |
| WEIGHT, KG                   | 1,100      |
| MANUFACTURER                 | SKF        |
| INTERCHANGE                  |            |
| ABC                          | NA 4822    |
| FAG                          | NA 4822    |
| INA                          | NA 4822    |
| IKO                          | NA 4822    |
| TORRINGTON                   | NA 4822    |
| CALCULATION DATA             |            |
| Basic dynamic load rating, C | 93,500 kN  |
| Basic static load rating, Co | 232,000 kN |
| Fatigue load limit, Pu       | 27,000 kN  |
| Reference speed              | 3400 r/min |