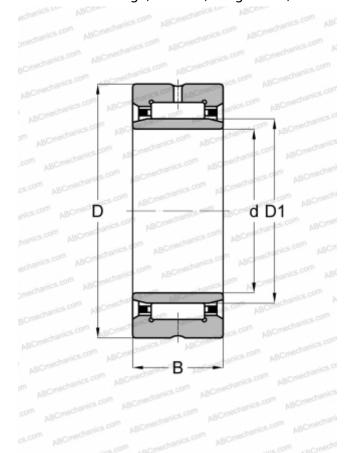

## **Technical specification**

Limiting speed

| DIMENSIONS, MM               |            |
|------------------------------|------------|
| d                            | 130,000    |
| D                            | 165,000    |
| D1                           | 145,000    |
| В                            | 35,000     |
| WEIGHT, KG                   | 1,800      |
| MANUFACTURER                 | SKF        |
| INTERCHANGE                  |            |
| ABC                          | NA 4826    |
| FAG                          | NA 4826    |
| INA                          | NA 4826    |
| IKO                          | NA 4826    |
| TORRINGTON                   | NA 4826    |
| CALCULATION DATA             |            |
| Basic dynamic load rating, C | 119,000 kN |
| Basic static load rating, Co | 325,000 kN |
| Fatigue load limit, Pu       | 36,500 kN  |
| Reference speed              | 2800 r/min |