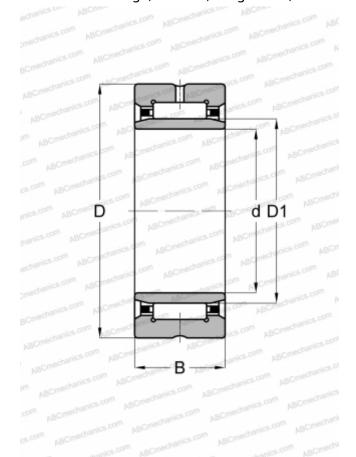

## **Technical specification**

| DIMENSIONS, MM               |            |
|------------------------------|------------|
| d                            | 130,000    |
| D                            | 180,000    |
| D1                           | 150,000    |
| В                            | 50,000     |
| WEIGHT, KG                   | 3,900      |
| MANUFACTURER                 | SKF        |
| INTERCHANGE                  |            |
| ABC                          | NA 4926    |
| FAG                          | NA 4926    |
| INA                          | NA 4926    |
| IKO                          | NA 4926    |
| TORRINGTON                   | NA 4926    |
| CALCULATION DATA             |            |
| Basic dynamic load rating, C | 198,000 kN |
| Basic static load rating, Co | 480,000 kN |
| Fatigue load limit, Pu       | 54,000 kN  |
| Reference speed              | 2600 r/min |