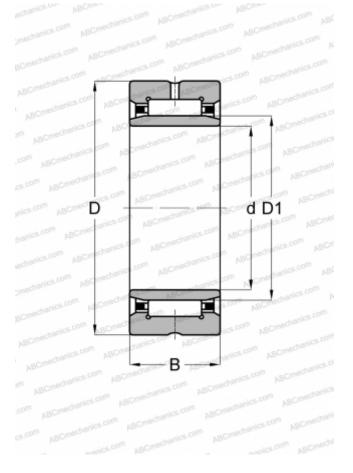

#### **DIMENSIONS, MM**

| d            | 140,000        |
|--------------|----------------|
| D            | 175,000        |
| D1           | 155,000        |
| В            | 35,000         |
| WEIGHT, KG   | 1,900          |
| MANUFACTURER | SKF            |
| INTERCHANGE  |                |
| ABC          | NA 4828        |
| FAG          | NA 4828        |
| INA          | <u>NA 4828</u> |
| IKO          | NA 4828        |
| TORRINGTON   | NA 4828        |