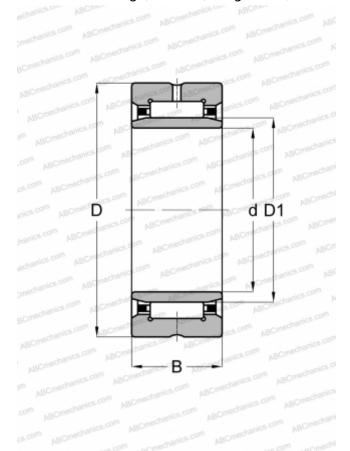

## **Technical specification**

Limiting speed

| DIMENSIONS, MM               |            |
|------------------------------|------------|
| d                            | 140,000    |
| D                            | 190,000    |
| D1                           | 160,000    |
| В                            | 50,000     |
| WEIGHT, KG                   | 4,150      |
| MANUFACTURER                 | SKF        |
| INTERCHANGE                  |            |
| ABC                          | NA 4928    |
| FAG                          | NA 4928    |
| INA                          | NA 4928    |
| IKO                          | NA 4928    |
| TORRINGTON                   | NA 4928    |
| CALCULATION DATA             |            |
| Basic dynamic load rating, C | 205,000 kN |
| Basic static load rating, Co | 510,000 kN |
| Fatigue load limit, Pu       | 57,000 kN  |
| Reference speed              | 2400 r/min |