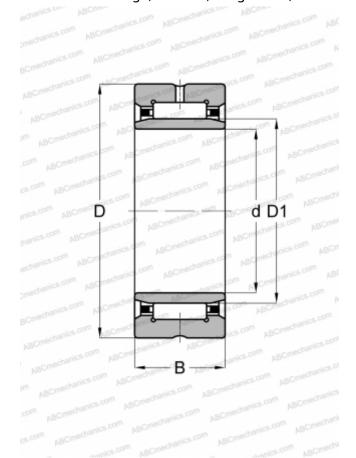

## **Technical specification**

| DIMENSIONS, MM               |            |
|------------------------------|------------|
| d                            | 150,000    |
| D                            | 190,000    |
| D1                           | 165,000    |
| В                            | 40,000     |
| WEIGHT, KG                   | 2,700      |
| MANUFACTURER                 | SKF        |
| INTERCHANGE                  |            |
| ABC                          | NA 4830    |
| FAG                          | NA 4830    |
| INA                          | NA 4830    |
| IKO                          | NA 4830    |
| TORRINGTON                   | NA 4830    |
| CALCULATION DATA             |            |
| Basic dynamic load rating, C | 147,000 kN |
| Basic static load rating, Co | 415,000 kN |
| Fatigue load limit, Pu       | 46,500 kN  |
| Reference speed              | 2400 r/min |
| Limiting speed               | 2800 r/min |