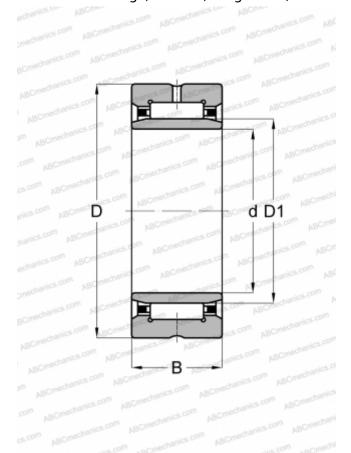

## **Technical specification**

Limiting speed

| DIMENSIONS, MM               |            |
|------------------------------|------------|
| d                            | 160,000    |
| D                            | 200,000    |
| D1                           | 175,000    |
| В                            | 40,000     |
| WEIGHT, KG                   | 2,850      |
| MANUFACTURER                 | SKF        |
| INTERCHANGE                  |            |
| ABC                          | NA 4832    |
| FAG                          | NA 4832    |
| INA                          | NA 4832    |
| IKO                          | NA 4832    |
| TORRINGTON                   | NA 4832    |
| CALCULATION DATA             |            |
| Basic dynamic load rating, C | 157,000 kN |
| Basic static load rating, Co | 450,000 kN |
| Fatigue load limit, Pu       | 49,000 kN  |
| Reference speed              | 2200 r/min |