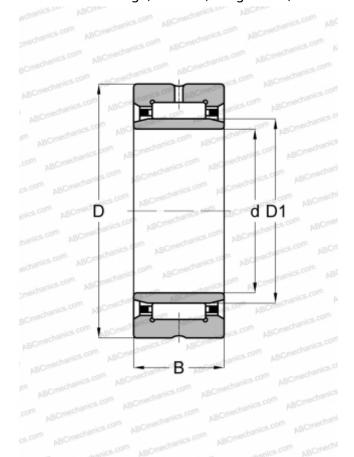

## **Technical specification**

Limiting speed

| DIMENSIONS, MM               |            |
|------------------------------|------------|
| d                            | 170,000    |
| D                            | 215,000    |
| D1                           | 185,000    |
| В                            | 45,000     |
| WEIGHT, KG                   | 3,950      |
| MANUFACTURER                 | SKF        |
| INTERCHANGE                  |            |
| ABC                          | NA 4834    |
| FAG                          | NA 4834    |
| INA                          | NA 4834    |
| IKO                          | NA 4834    |
| CALCULATION DATA             |            |
| Basic dynamic load rating, C | 179,000 kN |
| Basic static load rating, Co | 520,000 kN |
| Fatigue load limit, Pu       | 56,000 kN  |
| Reference speed              | 2200 r/min |