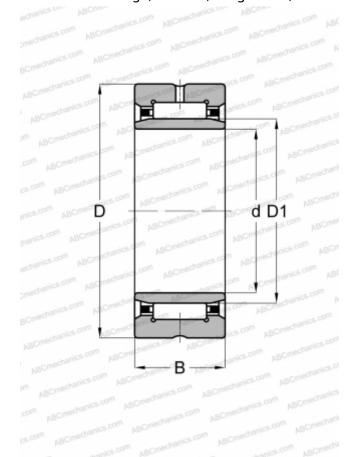

## **NA 4836 SKF**

Needle roller bearings

TYPE: Roller bearings, Needle, Single row, With machined rings with flanges, with an inner ring, Metric

## **Technical specification**

Fatigue load limit, Pu

Reference speed

Limiting speed

| DIMENSIONS, MM               |            |
|------------------------------|------------|
| d                            | 180,000    |
| D                            | 225,000    |
| D1                           | 195,000    |
| В                            | 45,000     |
| WEIGHT, KG                   | 4,200      |
| MANUFACTURER                 | SKF        |
| INTERCHANGE                  |            |
| ABC                          | NA 4836    |
| FAG                          | NA 4836    |
| INA                          | NA 4836    |
| IKO                          | NA 4836    |
| CALCULATION DATA             |            |
| Basic dynamic load rating, C | 190,000 kN |
| Basic static load rating, Co | 570,000 kN |