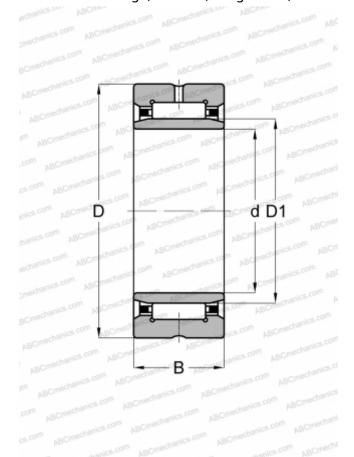

## **NA 4838 SKF**

Needle roller bearings

TYPE: Roller bearings, Needle, Single row, With machined rings with flanges, with an inner ring, Metric

## **Technical specification**

Reference speed

Limiting speed

| DIMENSIONS, MM               |                |
|------------------------------|----------------|
| d                            | 190,000        |
| D                            | 240,000        |
| D1                           | 210,000        |
| В                            | 50,000         |
| WEIGHT, KG                   | 5,550          |
| MANUFACTURER                 | SKF            |
| INTERCHANGE                  |                |
| ABC                          | NA 4838        |
| FAG                          | <u>NA 4838</u> |
| INA                          | NA 4838        |
| IKO                          | NA 4838        |
| CALCULATION DATA             |                |
| Basic dynamic load rating, C | 220,000 kN     |
| Basic static load rating, Co | 710,000 kN     |
| Fatigue load limit, Pu       | 73,500 kN      |