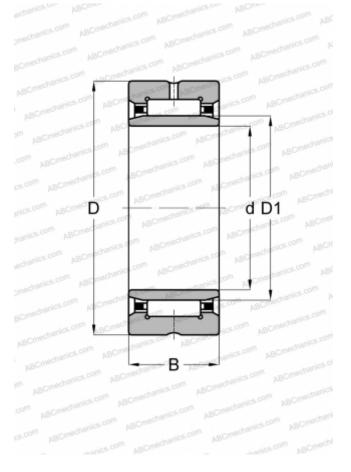

## **DIMENSIONS, MM**

Limiting speed

| d                            | 220,000        |
|------------------------------|----------------|
| D                            | 270,000        |
| D1                           | 240,000        |
| В                            | 50,000         |
| WEIGHT, KG                   | 6,350          |
| MANUFACTURER                 | SKF            |
| INTERCHANGE                  |                |
| ABC                          | <u>NA 4844</u> |
| FAG                          | NA 4844        |
| INA                          | <u>NA 4844</u> |
| КО                           | <u>NA 4844</u> |
| CALCULATION DATA             |                |
| Basic dynamic load rating, C | 238,000 kN     |
| Basic static load rating, Co | 815,000 kN     |
| Fatigue load limit, Pu       | 81,500 kN      |
| Reference speed              | 1700 r/min     |
|                              |                |