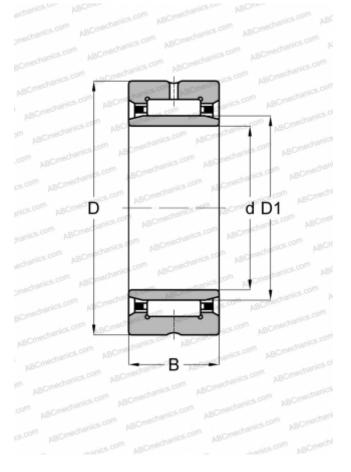

## **DIMENSIONS, MM**

Limiting speed

| d                            | 260,000     |
|------------------------------|-------------|
| D                            | 320,000     |
| D1                           | 285,000     |
| В                            | 60,000      |
| WEIGHT, KG                   | 10,500      |
| MANUFACTURER                 | SKF         |
| INTERCHANGE                  |             |
| ABC                          | NA 4852     |
| FAG                          | NA 4852     |
| INA                          | NA 4852     |
| IKO                          | NA 4852     |
| CALCULATION DATA             |             |
| Basic dynamic load rating, C | 358,000 kN  |
| Basic static load rating, Co | 1200,000 kN |
| Fatigue load limit, Pu       | 114,000 kN  |
| Reference speed              | 1400 r/min  |
|                              |             |