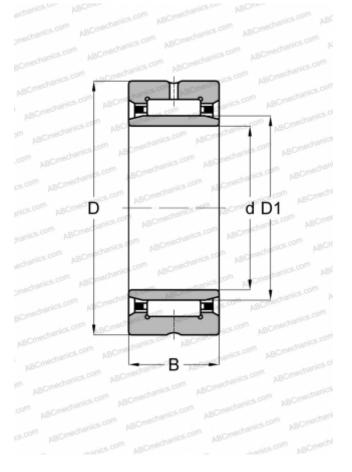

## **DIMENSIONS, MM**

Limiting speed

| d                            | 280,000        |
|------------------------------|----------------|
| D                            | 350,000        |
| D1                           | 305,000        |
| В                            | 69,000         |
| WEIGHT, KG                   | 15,500         |
| MANUFACTURER                 | SKF            |
| INTERCHANGE                  |                |
| ABC                          | <u>NA 4856</u> |
| FAG                          | <u>NA 4856</u> |
| INA                          | <u>NA 4856</u> |
| IKO                          | NA 4856        |
| CALCULATION DATA             |                |
| Basic dynamic load rating, C | 429,000 kN     |
| Basic static load rating, Co | 1320,000 kN    |
| Fatigue load limit, Pu       | 125,000 kN     |
| Reference speed              | 1300 r/min     |
|                              |                |