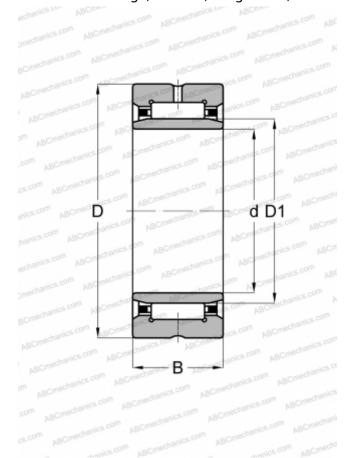

## **NA 4860 SKF**

Needle roller bearings

TYPE: Roller bearings, Needle, Single row, With machined rings with flanges, with an inner ring, Metric

## **Technical specification**

| DIMENSIONS, MM   |         |
|------------------|---------|
| d                | 300,000 |
| D                | 380,000 |
| D1               | 330,000 |
| В                | 80,000  |
| WEIGHT, KG       | 22,000  |
| MANUFACTURER     | SKF     |
| INTERCHANGE      |         |
| ABC              | NA 4860 |
| FAG              | NA 4860 |
| INA              | NA 4860 |
| IKO              | NA 4860 |
| CALCULATION DATA |         |