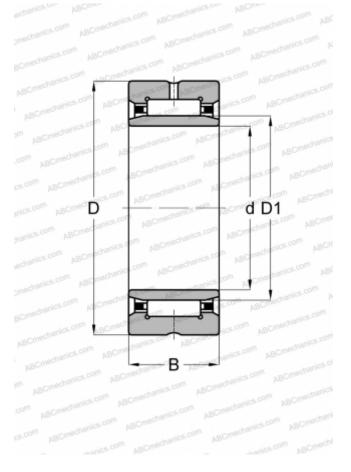

## **DIMENSIONS, MM**

| ,                            |             |
|------------------------------|-------------|
| d                            | 360,000     |
| D                            | 440,000     |
| D1                           | 390,000     |
| В                            | 80,000      |
| WEIGHT, KG                   | 25,500      |
| MANUFACTURER                 | <u>SKF</u>  |
| INTERCHANGE                  |             |
| ABC                          | NA 4872     |
| FAG                          | NA 4872     |
| INA                          | NA 4872     |
| ΙΚΟ                          | NA 4872     |
| CALCULATION DATA             |             |
| Basic dynamic load rating, C | 627,000 kN  |
| Basic static load rating, Co | 2040,000 kN |
| Fatigue load limit, Pu       | 180,000 kN  |
| Reference speed              | 950 r/min   |
| Limiting speed               | 1100 r/min  |
|                              |             |