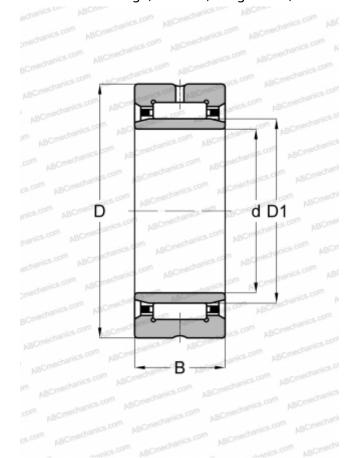

## **Technical specification**

| DIMENSIONS, MM               |            |
|------------------------------|------------|
| d                            | 380,000    |
| D                            | 480,000    |
| D1                           | 415,000    |
| В                            | 100,000    |
| WEIGHT, KG                   | 42,500     |
| MANUFACTURER                 | SKF        |
| INTERCHANGE                  |            |
| ABC                          | NA 4876    |
| FAG                          | NA 4876    |
| INA                          | NA 4876    |
| IKO                          | NA 4876    |
| CALCULATION DATA             |            |
| Basic dynamic load rating, C | 968,000 kN |