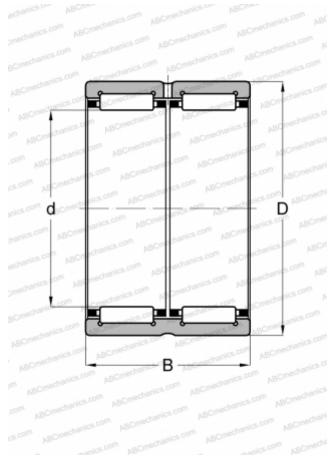

## **Technical specification**

| אוח  | <b>JEN</b> | ICI | ONC | , ММ |
|------|------------|-----|-----|------|
| וויש |            | 131 | UN3 | ,    |

| d                | 16,000          |
|------------------|-----------------|
| D                | 24,000          |
| В                | 22,000          |
| WEIGHT, KG       | 0,030           |
| MANUFACTURER     | <u>IKO</u>      |
| INTERCHANGE      |                 |
| ABC              | <u>RNA 6901</u> |
| CALCULATION DATA |                 |