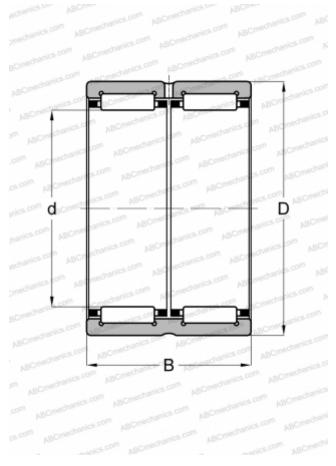

## **Technical specification**

| n | IM | EN | SI | $\mathbf{ON}$ | C    | мм |
|---|----|----|----|---------------|------|----|
|   |    |    | 31 |               | J, I |    |

| d                | 30,000          |  |  |  |  |
|------------------|-----------------|--|--|--|--|
| D                | 42,000          |  |  |  |  |
| В                | 30,000          |  |  |  |  |
| WEIGHT, KG       | 0,111           |  |  |  |  |
| MANUFACTURER     | <u>IKO</u>      |  |  |  |  |
| INTERCHANGE      |                 |  |  |  |  |
| ABC              | <u>RNA 6905</u> |  |  |  |  |
| CALCULATION DATA |                 |  |  |  |  |