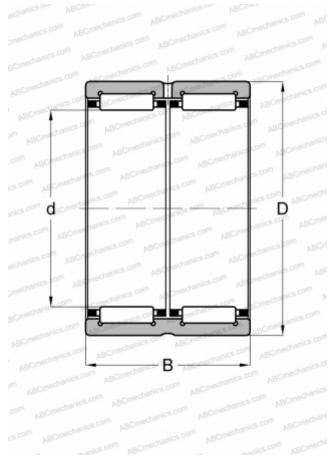

## **Technical specification**

| ым    | ENIC  |      | 5, MM    |
|-------|-------|------|----------|
| ויווש | EIN 3 | nons | , ייוייו |

| d                          | 35,000          |
|----------------------------|-----------------|
| D                          | 47,000          |
| В                          | 30,000          |
| WEIGHT, KG                 | 0,125           |
| MANUFACTURER               | <u>IKO</u>      |
| INTERCHANGE                |                 |
| ABC                        | <u>RNA 6906</u> |
| <b>ΓΑΙ ΓΙΙΙ ΑΤΙΟΝ ΠΑΤΑ</b> |                 |