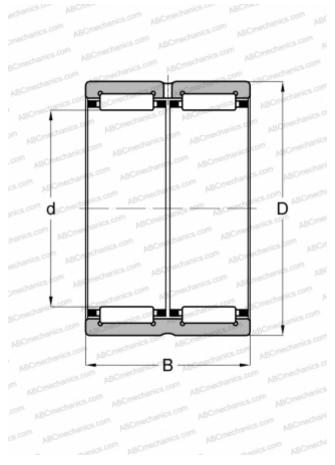

## **Technical specification**

| DIMENSIONS, MM   |                  |
|------------------|------------------|
| d                | 40,000           |
| D                | 52,000           |
| В                | 36,000           |
| WEIGHT, KG       | 0,172            |
| MANUFACTURER     | <u>IKO</u>       |
| INTERCHANGE      |                  |
| ABC              | <u>RNA 69/32</u> |
| FAG              | RNA 69/32        |
| INA              | RNA 69/32-ZW     |
| SKF              | RNA 69/32        |
| TORRINGTON       | RNA 69/32        |
| CALCULATION DATA |                  |