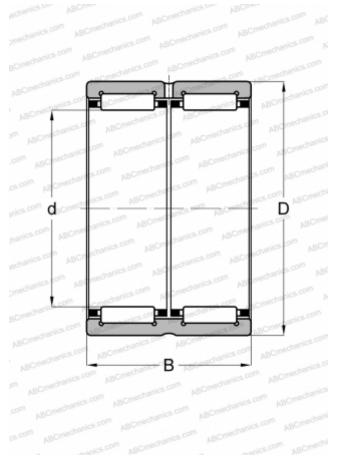

## **Technical specification**

| DIMENSIONS, MM               |                  |
|------------------------------|------------------|
| d                            | 40,000           |
| D                            | 52,000           |
| В                            | 36,000           |
| WEIGHT, KG                   | 0,160            |
| MANUFACTURER                 | <u>SKF</u>       |
| INTERCHANGE                  |                  |
| ABC                          | <u>RNA 69/32</u> |
| ΙΚΟ                          | RNA 69/32        |
| FAG                          | RNA 69/32        |
| INA                          | RNA 69/32-ZW     |
| TORRINGTON                   | RNA 69/32        |
| CALCULATION DATA             |                  |
| Basic dynamic load rating, C | 47,300 kN        |
| Basic static load rating, Co | 90,000 kN        |
| Fatigue load limit, Pu       | 10,800 kN        |
| Reference speed              | 10000 r/min      |
| Limiting speed               | 11000 r/min      |