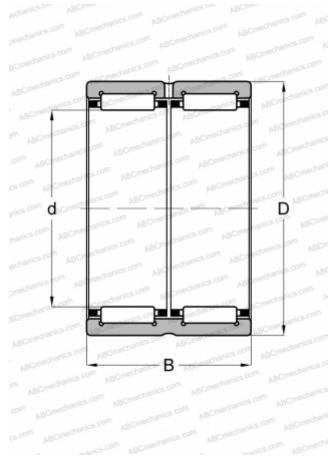

## Needle roller bearings

TYPE: Roller bearings, Needle, Double row, With machined rings with flanges, without an inner ring, Metric

## **Technical specification**

| DIMENSIONS, MM               |                 |
|------------------------------|-----------------|
| d                            | 42,000          |
| D                            | 55,000          |
| В                            | 36,000          |
| WEIGHT, KG                   | 0,190           |
| MANUFACTURER                 | <u>SKF</u>      |
| INTERCHANGE                  |                 |
| ABC                          | <u>RNA 6907</u> |
| ΙΚΟ                          | RNA 6907        |
| FAG                          | RNA 6907        |
| INA                          | RNA 6907-ZW     |
| TORRINGTON                   | RNA 6907        |
| CALCULATION DATA             |                 |
| Basic dynamic load rating, C | 48,400 kN       |
| Basic static load rating, Co | 93,000 kN       |
| Fatigue load limit, Pu       | 11,400 kN       |
| Reference speed              | 9500 r/min      |
| Limiting speed               | 11000 r/min     |