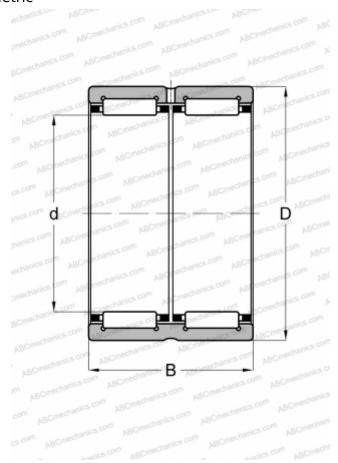

## **Technical specification**

| DIMENSIONS, MM               |             |
|------------------------------|-------------|
| d                            | 48,000      |
| D                            | 62,000      |
| В                            | 40,000      |
| WEIGHT, KG                   | 0,260       |
| MANUFACTURER                 | SKF         |
| INTERCHANGE                  |             |
| ABC                          | RNA 6908    |
| IKO                          | RNA 6908    |
| FAG                          | RNA 6908    |
| INA                          | RNA 6908-ZW |
| TORRINGTON                   | RNA 6908    |
| CALCULATION DATA             |             |
| Basic dynamic load rating, C | 67,100 kN   |
| Basic static load rating, Co | 125,000 kN  |
| Fatigue load limit, Pu       | 15,300 kN   |
| Reference speed              | 8000 r/min  |
| Limiting speed               | 9500 r/min  |
| REPLACES                     |             |
| RNNA 6908                    |             |