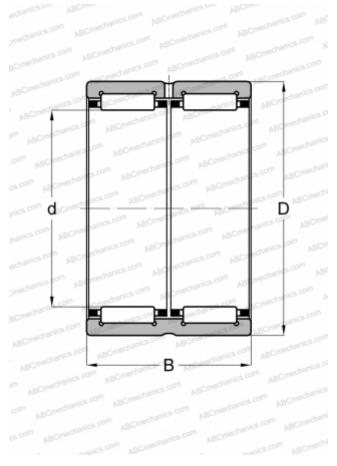

## Needle roller bearings

TYPE: Roller bearings, Needle, Double row, With machined rings with flanges, without an inner ring, Metric

## **Technical specification**

| DIMENSIONS, MM               |                 |
|------------------------------|-----------------|
| d                            | 52,000          |
| D                            | 68,000          |
| В                            | 40,000          |
| WEIGHT, KG                   | 0,340           |
| MANUFACTURER                 | <u>SKF</u>      |
| INTERCHANGE                  |                 |
| ABC                          | <u>RNA 6909</u> |
| ΙΚΟ                          | <u>RNA 6909</u> |
| FAG                          | RNA 6909        |
| INA                          | RNA 6909-ZW     |
| TORRINGTON                   | RNA 6909        |
| CALCULATION DATA             |                 |
| Basic dynamic load rating, C | 70,400 kN       |
| Basic static load rating, Co | 137,000 kN      |
| Fatigue load limit, Pu       | 17,000 kN       |
| Reference speed              | 7500 r/min      |