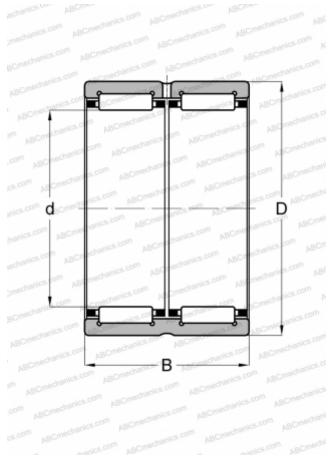

## **Technical specification**

| DIMENSIONS, MM   |                 |
|------------------|-----------------|
| d                | 63,000          |
| D                | 80,000          |
| В                | 45,000          |
| WEIGHT, KG       | 0,475           |
| MANUFACTURER     | <u>IKO</u>      |
| INTERCHANGE      |                 |
| ABC              | <u>RNA 6911</u> |
| FAG              | <u>RNA 6911</u> |
| INA              | RNA 6911-ZW     |
| SKF              | RNA 6911        |
| TORRINGTON       | <u>RNA 6911</u> |
| CALCULATION DATA |                 |