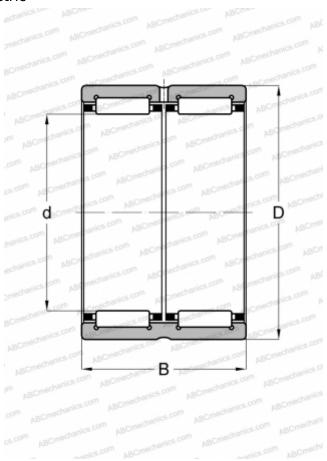

## **Technical specification**

| DIMENSIONS, MM               |             |
|------------------------------|-------------|
| d                            | 68,000      |
| D                            | 85,000      |
| В                            | 45,000      |
| WEIGHT, KG                   | 0,490       |
| MANUFACTURER                 | SKF         |
| INTERCHANGE                  |             |
| ABC                          | RNA 6912    |
| IKO                          | RNA 6912    |
| FAG                          | RNA 6912    |
| INA                          | RNA 6912-ZW |
| TORRINGTON                   | RNA 6912    |
| CALCULATION DATA             |             |
| Basic dynamic load rating, C | 93,500 kN   |
| Basic static load rating, Co | 204,000 kN  |
| Fatigue load limit, Pu       | 25,000 kN   |
| Reference speed              | 6000 r/min  |
| Limiting speed               | 6700 r/min  |
| REPLACES                     |             |
| RNNA 6912                    |             |
|                              |             |