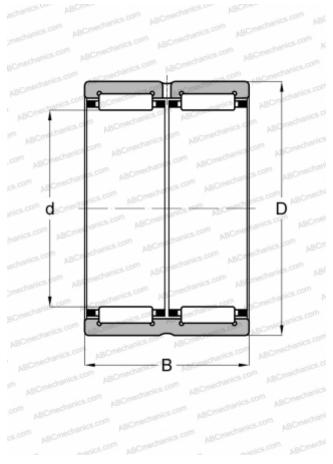

## **Technical specification**

| DIMENSIONS, MM   |                 |
|------------------|-----------------|
| d                | 90,000          |
| D                | 110,000         |
| В                | 54,000          |
| WEIGHT, KG       | 1,010           |
| MANUFACTURER     | <u>IKO</u>      |
| INTERCHANGE      |                 |
| ABC              | <u>RNA 6916</u> |
| FAG              | RNA 6916        |
| INA              | RNA 6916-ZW     |
| SKF              | RNA 6916        |
| TORRINGTON       | RNA 6916        |
| CALCULATION DATA |                 |