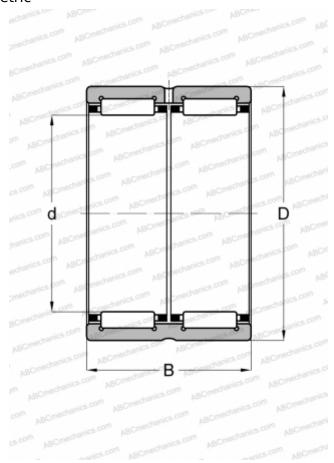

## **RNA 6916 SKF**

Needle roller bearings

TYPE: Roller bearings, Needle, Double row, With machined rings with flanges, without an inner ring, Metric

## **Technical specification**

| DIMENSIONS, MM               |             |
|------------------------------|-------------|
| d                            | 90,000      |
| D                            | 110,000     |
| В                            | 54,000      |
| WEIGHT, KG                   | 0,990       |
| MANUFACTURER                 | SKF         |
| INTERCHANGE                  |             |
| ABC                          | RNA 6916    |
| IKO                          | RNA 6916    |
| FAG                          | RNA 6916    |
| INA                          | RNA 6916-ZW |
| TORRINGTON                   | RNA 6916    |
| CALCULATION DATA             |             |
| Basic dynamic load rating, C | 134,000 kN  |
| Basic static load rating, Co | 315,000 kN  |
| Fatigue load limit, Pu       | 40,000 kN   |
| Reference speed              | 4500 r/min  |
| Limiting speed               | 5000 r/min  |
| REPLACES                     |             |
| RNNA 6916                    |             |