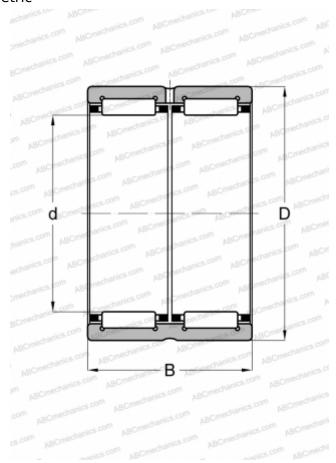

## **RNA 6917 SKF**

Needle roller bearings

TYPE: Roller bearings, Needle, Double row, With machined rings with flanges, without an inner ring, Metric

## **Technical specification**

| d<br>D                       | 100,000<br>120,000<br>63,000 |
|------------------------------|------------------------------|
| D                            |                              |
|                              | 63,000                       |
| В                            |                              |
| WEIGHT, KG                   | 1,200                        |
| MANUFACTURER                 | SKF                          |
| INTERCHANGE                  |                              |
| ABC                          | RNA 6917                     |
| IKO                          | RNA 6917                     |
| FAG                          | RNA 6917                     |
| INA                          | RNA 6917-ZW                  |
| TORRINGTON                   | RNA 6917                     |
| CALCULATION DATA             |                              |
| Basic dynamic load rating, C | 165,000 kN                   |
| Basic static load rating, Co | 425,000 kN                   |
| Fatigue load limit, Pu       | 53,000 kN                    |
| Reference speed              | 4000 r/min                   |
| Limiting speed               | 4500 r/min                   |
| REPLACES                     |                              |
| RNNA 6917                    |                              |