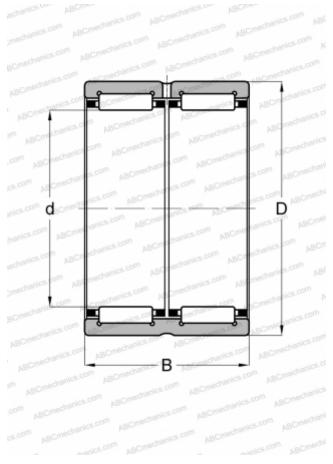

## **Technical specification**

| DIMENSIONS, MM   |                 |
|------------------|-----------------|
| d                | 105,000         |
| D                | 125,000         |
| В                | 63,000          |
| WEIGHT, KG       | 1,360           |
| MANUFACTURER     | <u>IKO</u>      |
| INTERCHANGE      |                 |
| ABC              | <u>RNA 6918</u> |
| FAG              | <u>RNA 6918</u> |
| INA              | RNA 6918-ZW     |
| SKF              | RNA 6918        |
| TORRINGTON       | <u>RNA 6918</u> |
| CALCULATION DATA |                 |