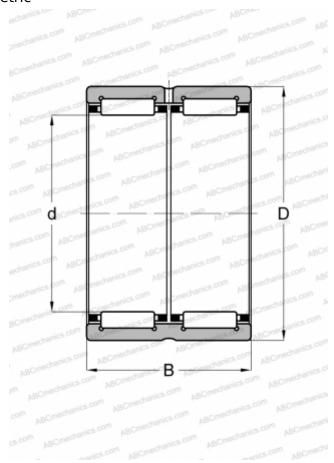

## **RNA 6918 SKF**

Needle roller bearings

TYPE: Roller bearings, Needle, Double row, With machined rings with flanges, without an inner ring, Metric

## **Technical specification**

| DIMENSIONS, MM               |             |
|------------------------------|-------------|
| d                            | 105,000     |
| D                            | 125,000     |
| В                            | 63,000      |
| WEIGHT, KG                   | 1,350       |
| MANUFACTURER                 | SKF         |
| INTERCHANGE                  |             |
| ABC                          | RNA 6918    |
| IKO                          | RNA 6918    |
| FAG                          | RNA 6918    |
| INA                          | RNA 6918-ZW |
| TORRINGTON                   | RNA 6918    |
| CALCULATION DATA             |             |
| Basic dynamic load rating, C | 172,000 kN  |
| Basic static load rating, Co | 450,000 kN  |
| Fatigue load limit, Pu       | 55,000 kN   |
| Reference speed              | 3800 r/min  |
| Limiting speed               | 4300 r/min  |
| REPLACES                     |             |
|                              |             |