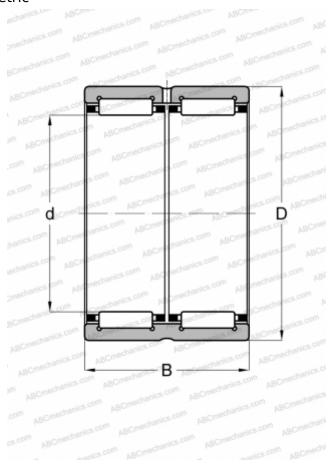

## **RNA 6919 SKF**

Needle roller bearings

TYPE: Roller bearings, Needle, Double row, With machined rings with flanges, without an inner ring, Metric

## **Technical specification**

| DIMENSIONS, MM               |             |
|------------------------------|-------------|
| d                            | 110,000     |
| D                            | 130,000     |
| В                            | 63,000      |
| WEIGHT, KG                   | 1,450       |
| MANUFACTURER                 | SKF         |
| INTERCHANGE                  |             |
| ABC                          | RNA 6919    |
| IKO                          | RNA 6919    |
| FAG                          | RNA 6919    |
| INA                          | RNA 6919-ZW |
| TORRINGTON                   | RNA 6919    |
| CALCULATION DATA             |             |
| Basic dynamic load rating, C | 172,000 kN  |
| Basic static load rating, Co | 465,000 kN  |
| Fatigue load limit, Pu       | 56,000 kN   |
| Reference speed              | 3600 r/min  |
| Limiting speed               | 4000 r/min  |
| REPLACES                     |             |
| RNNA 6919                    |             |