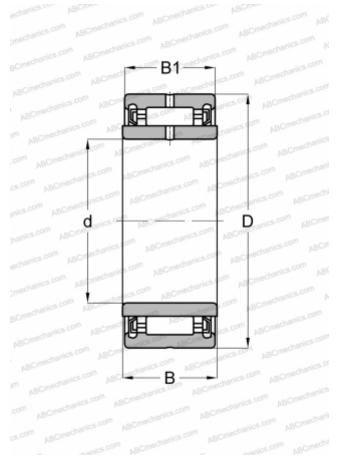

#### DIMENSIONS, MM

| MANUFACTURER | IKO    |
|--------------|--------|
| WEIGHT, KG   | 0,040  |
| B1           | 13,000 |
| В            | 14,000 |
| D            | 30,000 |
| d            | 17,000 |
|              |        |