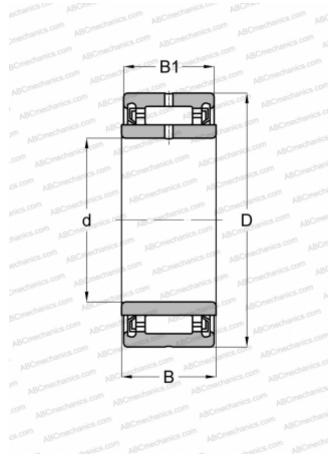

### Needle roller bearings

TYPE: Roller bearings, Needle, Single row, With machined rings with flanges, with an inner ring, Lip seals on both side, metric

## **Technical specification**

| D | IM | ΕN | ISI | ON | S. | мм |
|---|----|----|-----|----|----|----|
| _ |    |    |     |    | -, |    |

| d            | 25,000 |
|--------------|--------|
| D            | 42,000 |
| D1           | 30,000 |
| В            | 18,000 |
| B1           | 17,000 |
| WEIGHT, KG   | 0,090  |
| MANUFACTURER | SKF    |