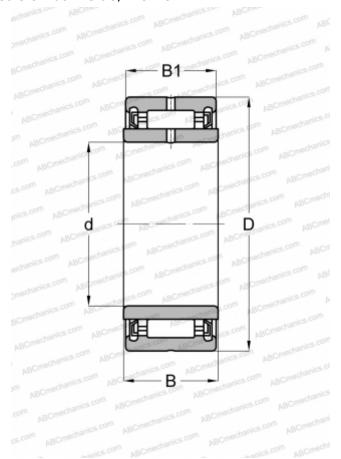

## **Technical specification**

Basic static load rating, Co

| DIMENSIONS, MM               |              |
|------------------------------|--------------|
| d                            | 25,000       |
| D                            | 42,000       |
| В                            | 18,000       |
| B1                           | 17,000       |
| WEIGHT, KG                   | 0,093        |
| MANUFACTURER                 | <u>IKO</u>   |
| INTERCHANGE                  |              |
| ABC                          | NA 4905 2RS  |
| FAG                          | NA 4905 2RSR |
| INA                          | NA 4905 2RSR |
| SKF                          | NA 4905.2RS  |
| TORRINGTON                   | NA 4905 2RS  |
| CALCULATION DATA             |              |
| Basic dynamic load rating, C | 20,300 kN    |