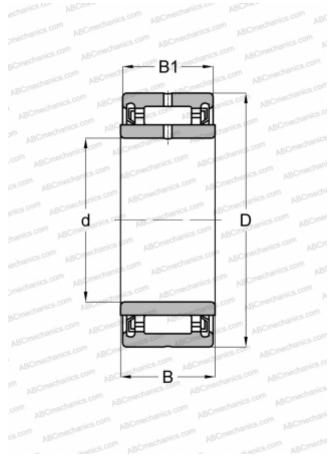

#### DIMENSIONS, MM

| d            | 30,000 |
|--------------|--------|
| D            | 47,000 |
| D1           | 35,000 |
| В            | 18,000 |
| B1           | 17,000 |
| WEIGHT, KG   | 0,100  |
| MANUFACTURER | SKF    |